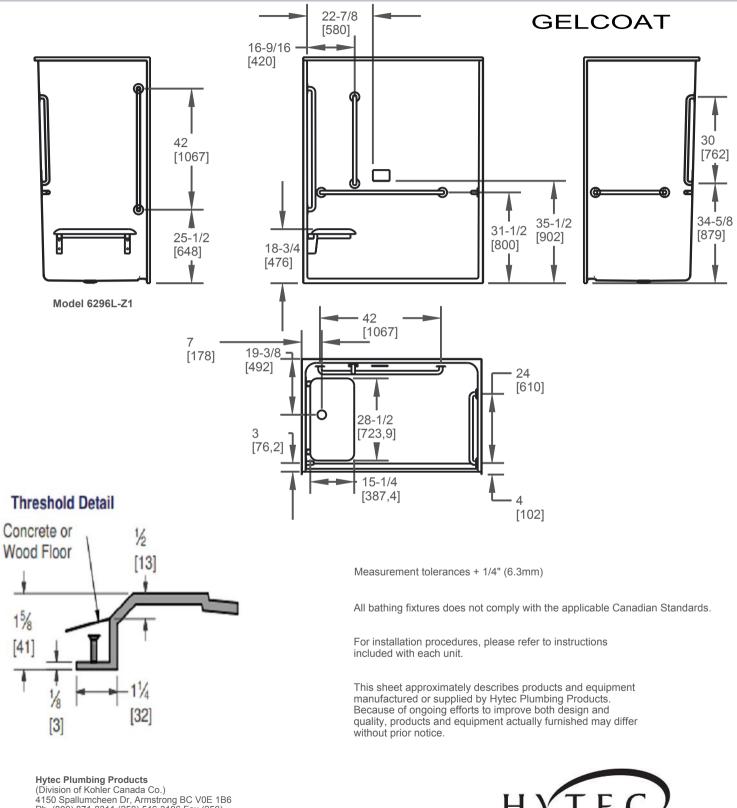

# GELCOAT

Model 6296L-Z1

#### Model 6296L-Z1

Left Hand Drain, Left Hand Vertical Bar, Right Hand Horizontal Bar Left Hand Soap Dish, Left Hand Folding Seat

## Model 6296R-Z2

Right Hand Drain, Right Hand Vertical Bar, Left Hand Horizontal Bar Right Hand Soap Dish, Right Hand Folding Seat

Length: 62 3/4" (1594 mm) Width: 40 1/8" (1019 mm) Height: 78 3/8" (1991 mm)

Shipping Weight: 215 lbs (97.5 Kg)

Materials: Gelcoat finish reinforced with fibreglass.

When installed as per installation instructions, this shower has a sloped threshold for easy wheelchair access, while still retaining water within the shower.