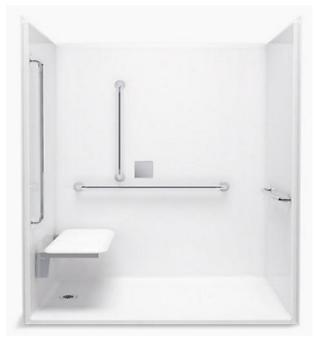

#### Model 6296L-Z1

Left Hand Drain, Left Hand Vertical Bar, Right Hand Horizontal Bar Left Hand Soap Dish, Left Hand Folding Seat

## **Standard Features:**

- · No cracks or grout to harbour mildew or germs
- · Easy to clean, chip resistant surface
- Moulded-in floor pattern
- · Stainless steel grab bars
- Fold-up seat installed
- Stainless steel soap dish